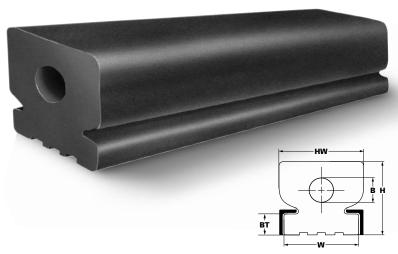

## **FLAT HEAD**

For a very professional looking rectangular fender installation try our flat head series! Held on the vessel, truck or dock in an angle iron channel, no mounting holes are necessary.

Manufactured in black EPDM.

| CODE NO. | DURAMAX®<br>PART NO. | BASE WIDTH<br>(W) | BASE THICKNESS<br>(BT) | HEAD WIDTH<br>(HW) | HEIGHT<br>(H) | BORE<br>(B) | WT./FT.   | LENGTH<br>UP TO |
|----------|----------------------|-------------------|------------------------|--------------------|---------------|-------------|-----------|-----------------|
| DB-1006  | 802100601            | 6 1/2"            | 1 11/16"               | 7 3/8"             | 6"            | 1 3/4"      | 18.6 LBS. | 20 FT.          |
| DB-1009  | 802100901            | 9"                | 2 29/32"               | 9 7/16"            | 7 1/2"        | 3"          | 24 LBS.   | 20 FT.          |
| DB-1013  | 802101301            | 13"               | 4"                     | 14"                | 14"           | 4"          | 90.1 LBS. | 20 FT.          |