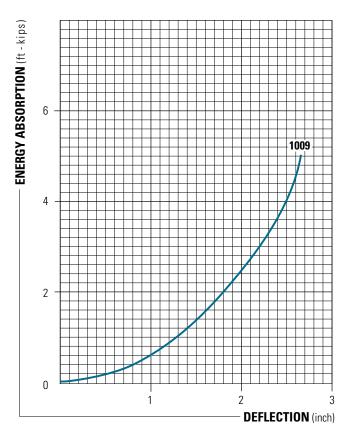

| CODE NO. | DURAMAX®<br>PART NO. | BASE WIDTH<br>(W) | BASE THICKNESS<br>(BT) | HEAD WIDTH<br>(HW) | HEIGHT<br>(H) | BORE<br>(B) | WT./FT.   | LENGTH<br>UP TO |
|----------|----------------------|-------------------|------------------------|--------------------|---------------|-------------|-----------|-----------------|
| DB-1006  | 802100601            | 6 1/2"            | 1 11/16"               | 7 3/8"             | 6"            | 1 3/4"      | 18.6 LBS. | 20 FT.          |
| DB-1009  | 802100901            | 9"                | 2 29/32"               | 9 7/16"            | 7 1/2"        | 3"          | 24 LBS.   | 20 FT.          |
| DB-1013  | 802101301            | 13"               | 4"                     | 14"                | 14"           | 4"          | 90.1 LBS. | 20 FT.          |